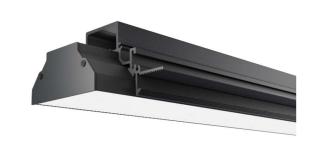

## **BARDIYA WIDE**

**Linear Family** 

IP20

IK05

Г<sub>а</sub>25

THE FAMILY OF RECESSED MOUNT (CEILING & WALL) BACK LIGHT LED LINEAR OPERATING AT 30W/M 220-240 VAC INPUT. DELIVERING OUT STANDING PERFORMANCE OF 3000LM/M.

## **Technical description**

Recesses mount and trimless of linear system for indoor general lighting. The lumenline is a linear system of LED luminaires which can be integrated in most ceiling types to provide a discreet flexible general lighting solution for commercial and institutional environments such as offices and class rooms. Color temperature is 3000 -6000 kelvin. A LED Luminaries, flat direct LED with the top of the optical polystyrene diffuser screen and extruded powder coating hard anodizing aluminum body, with aluminum end caps complete with silicone seals. Symmetric optic. Class I electrical and IP20 (IP54 just for option) with plug and play connector. Total power: 30 w/m, slave luminaire for DALI control (an option only) with LED converter. Chromaticity tolerance.