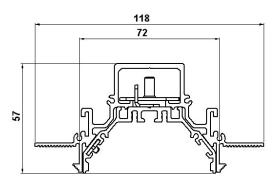

input power: 30 w/m

Dimensions: 1000 x 118 x 57mm

Total power: 30w

Luminaire luminous flux: 3000lm Luminaire efficacy: 100 lm/w

Weight: 2 kg

## Mounting and installation

Recessed mount using the accessories to be ordered separately. Cut-out diameters: 80 mm.